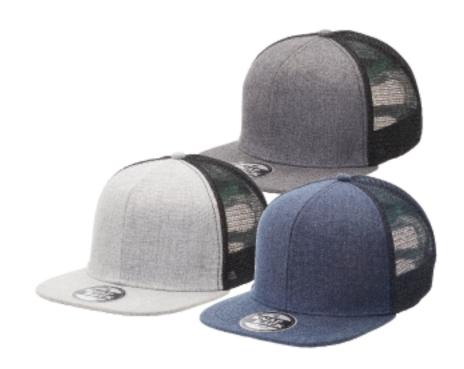

## Heathered Flat Peak Trucker Legend

Stay up-to-date with current trends in our Urban Snapback. This hat features the ultramodern flat peak and comes with its own silver foil sticker.

DESCRIPTION:

• Heathered polyester fabric

• Structured 6 panel design

• Nylon mesh side and back panels

• Flat peak

Padded cotton sweatband

• Snapback adjustable fastener

• Custom silver foil sticker