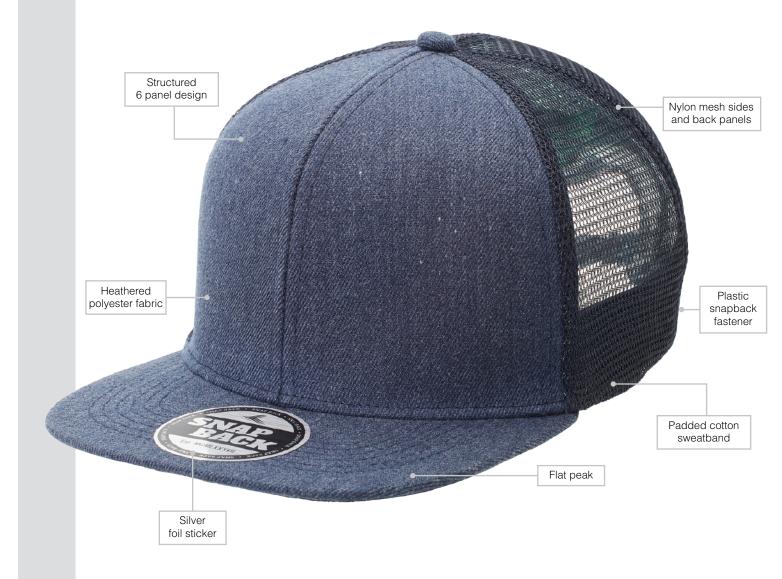

DESCRIPTION:

• Heathered polyester fabric

• Structured 6 panel design

• Nylon mesh side and back panels

• Flat peak

Padded cotton sweatband

• Snapback adjustable fastener

• Custom silver foil sticker